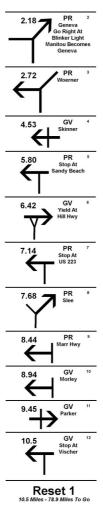

## Reset 3 es - 62.74 Miles To Go 27.1 Mil 43.09 Miles To Next Gas Reset At 00.00 Flagpole Turn Right Onto US 12 33 GV 0.90 Ayers G۷ 34 2.54 Stop At Wellwood

PR 41 10.30 Stop At Austin

Reset 4

37.4 Miles - 52.44 Miles To Go