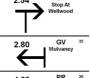

## Reset 3 es - 62.74 Miles To Go 27.1 Mil 43.09 Miles To Next Gas Reset At 00.00 Flagpole Turn Right Onto US 12 33 GV 0.90 Ayers G۷ 34 2.54 Stop At Wellwood

PR 41 10.30 Stop At Austin

Reset 4

37.4 Miles - 52.44 Miles To Go