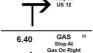

## Reset 3 es - 62.74 Miles To Go 27.1 Mil 43.09 Miles To Next Gas Reset At 00.00 Flagpole Turn Right Onto US 12 33 GV 0.90 Ayers G۷ 34 2.54 Stop At Wellwood

PR 41 10.30 Stop At Austin

Reset 4

37.4 Miles - 52.44 Miles To Go