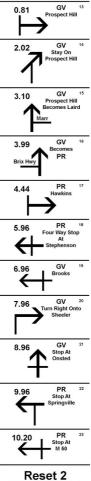

## SCENIC

89.84 Miles 64% Gravel 36% Paved Warning!

your own risk

roads, highways and trails. Conditions of these are

by using this guide you agree liable for any type of misfortune you experience.

If you do not earee, dispose

GV Dirt Road

Bottom Vertical Line Start At Paved Exit Of Public Access

27 1 Miles Start To Eigst Gas

70.19 Miles Start To 2nd Gas 0.96 Stop At Manitou





20.7 Miles - 69.14 Miles To Go







PR <sup>28</sup> comes GV









## Reset 3 es - 62.74 Miles To Go 27.1 Mil 43.09 Miles To Next Gas Reset At 00.00 Flagpole Turn Right Onto US 12 33 GV 0.90 Ayers G۷ 34 2.54 Stop At Wellwood











PR 41 10.30 Stop At Austin

Reset 4

37.4 Miles - 52.44 Miles To Go

0.90

PR 42

Stop At Mill











85 G۷

Stop At

2.27

## ADVENTURE RIDE Manitou Beach Michigan Version January, 2012

89.84 Miles

**IRISH HILLS SCENIC** 

64% Gravel

36% Paved