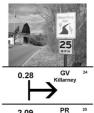

## Reset 3 es - 62.74 Miles To Go 27.1 Mil 43.09 Miles To Next Gas Reset At 00.00 Flagpole Turn Right Onto US 12 33 GV 0.90 Ayers G۷ 34 2.54 Stop At Wellwood

PR 41 10.30 Stop At Austin

Reset 4

37.4 Miles - 52.44 Miles To Go