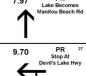

Onto Devil's Lake Hwy From Paved Exit Of Public Access

No Gas On This Route

1.30 PR Addison Rd.

4.75 GV 6 Meridian 7.53 GV 10m Left 6

9.19 GV Stop At Sterns

9.77 GV 10 Stop At Calhoun

G۷

Bilby