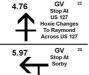

#### Reset 2 20.2 Miles - 10.1 Miles To Go G۷ 2.00 Stop At Waldron 2nd House On Left Is Site Of Sawdey Motocross And 4 Hour Enduro Races In The 1970's 22 GV 4.76

ı

END 10.10

At c Access