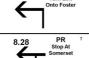

Onto Devil's Lake Hwy From Paved Exit Of Public Access

No Gas On This Route

1.30 PR Addison Rd.

4.75 GV 6 Meridian 7.53 GV 10m Left 6

9.19 GV Stop At Sterns

9.77 GV 10 Stop At Calhoun

G۷

Bilby