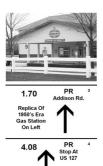

Onto Devil's Lake Hwy From Paved Exit Of Public Access

No Gas On This Route

1.30 PR Addison Rd.

4.75 GV 6 Meridian 7.53 GV 10m Left 6

9.19 GV Stop At Sterns

9.77 GV 10 Stop At Calhoun

G۷

Bilby