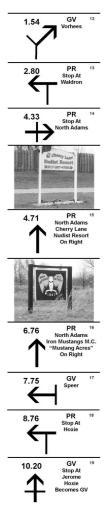

Onto Devil's Lake Hwy From Paved Exit Of Public Access

No Gas On This Route

1.30 PR Addison Rd.

4.75 GV 6 Meridian 7.53 GV 10m Left 6

9.19 GV Stop At Sterns

9.77 GV 10 Stop At Calhoun

G۷

Bilby

#### Reset 2 20.2 Miles - 10.1 Miles To Go G۷ 2.00 Stop At Waldron 2nd House On Left Is Site Of Sawdey Motocross And 4 Hour Enduro Races In The 1970's 22 GV 4.76

ı

END 10.10

At c Access