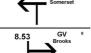

Onto Devil's Lake Hwy From Paved Exit Of Public Access

No Gas On This Route

1.30 PR Addison Rd.

4.75 GV 6 Meridian 7.53 GV 10m Left 6

9.19 GV Stop At Sterns

9.77 GV 10 Stop At Calhoun

G۷

Bilby